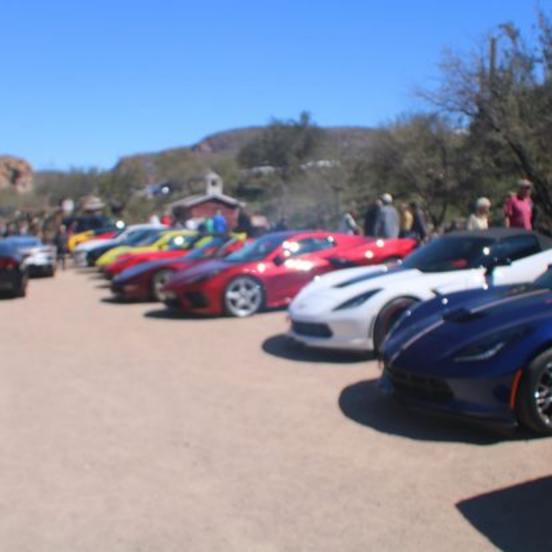

## Saturday, March 12, 2022

**No Mystery.....We're going to Tortilla Flat, AZ 85190** (Population 6) TOTAL one way is 94 miles, 1:48 drive time, plus 10 minute D&D stop.

Continue on AZ-79 to US-60, to Gold Canyon. Take Mountain View Road north then AZ-88 to Tortilla Flat. (Additional 46 miles, 1:00 hour drive from Florence.)

Lunch Reservation is for 11:15 am. Saloon & Restaurant with BBQ Sandwiches, Dogs, Burgers & Chicken. Country Store & Ice Cream Shop Menu and details here: <u>https://www.tortillaflataz.com/</u>