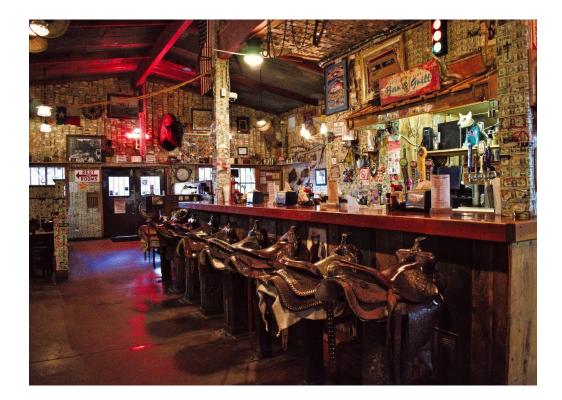

Continue on AZ-79 to US-60, to Gold Canyon. Take Mountain View Road north then AZ-88 to Tortilla Flat. (Additional 46 miles, 1:00 hour drive from Florence.)

Lunch Reservation is for 11:15 am. Saloon & Restaurant with BBQ Sandwiches, Dogs, Burgers & Chicken. Country Store & Ice Cream Shop Menu and details here: <u>https://www.tortillaflataz.com/</u>