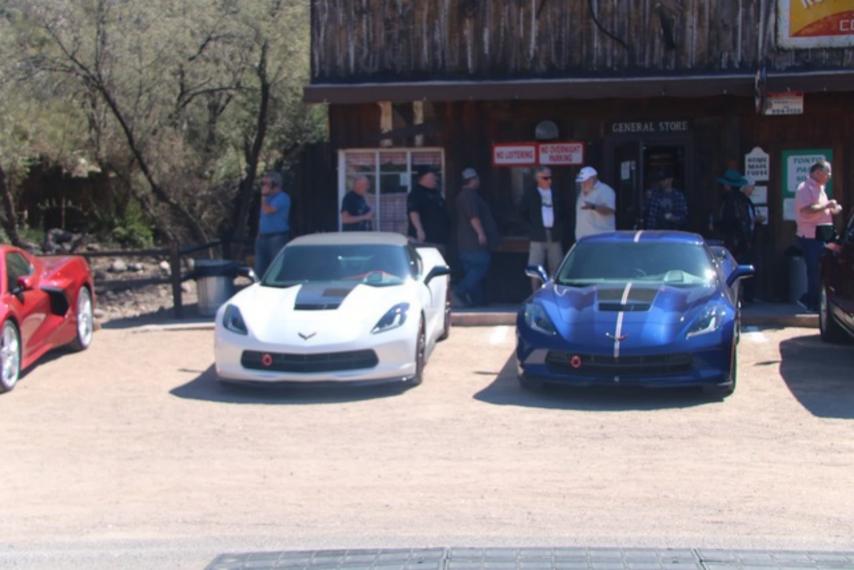

Continue on AZ-79 to US-60, to Gold Canyon. Take Mountain View Road north then AZ-88 to Tortilla Flat. (Additional 46 miles, 1:00 hour drive from Florence.)

Lunch Reservation is for 11:15 am. Saloon & Restaurant with BBQ Sandwiches, Dogs, Burgers & Chicken. Country Store & Ice Cream Shop Menu and details here: <u>https://www.tortillaflataz.com/</u>