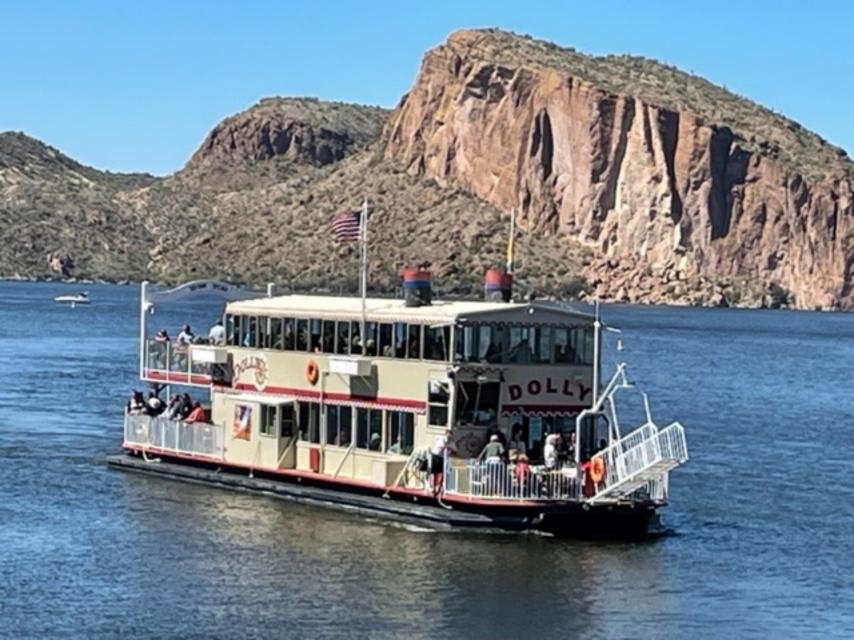

## After Lunch:

1:00 pm depart the Saloon for a 10 minute drive back west.
2:00 pm The Dolly Steamboat Cruise, 1.5 hours on Canyon Lake.
(Check in 30 minutes before, buy a \$25 ticket.)
The Dolly web page: <u>https://dollysteamboat.com/</u>