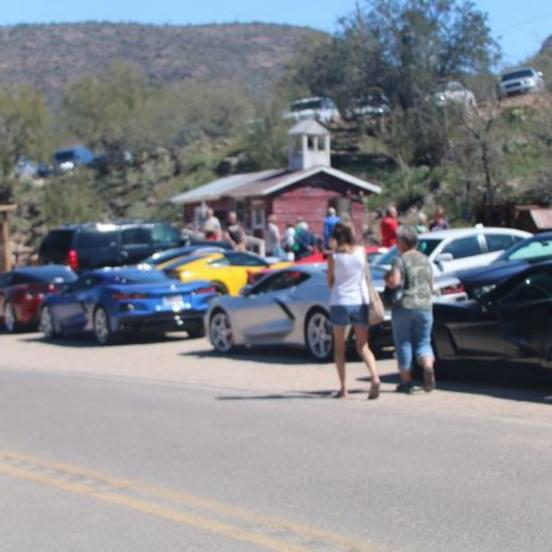

Continue on AZ-79 to US-60, to Gold Canyon. Take Mountain View Road north then AZ-88 to Tortilla Flat. (Additional 46 miles, 1:00 hour drive from Florence.)

Lunch Reservation is for 11:15 am. Saloon & Restaurant with BBQ Sandwiches, Dogs, Burgers & Chicken. Country Store & Ice Cream Shop Menu and details here: <u>https://www.tortillaflataz.com/</u>