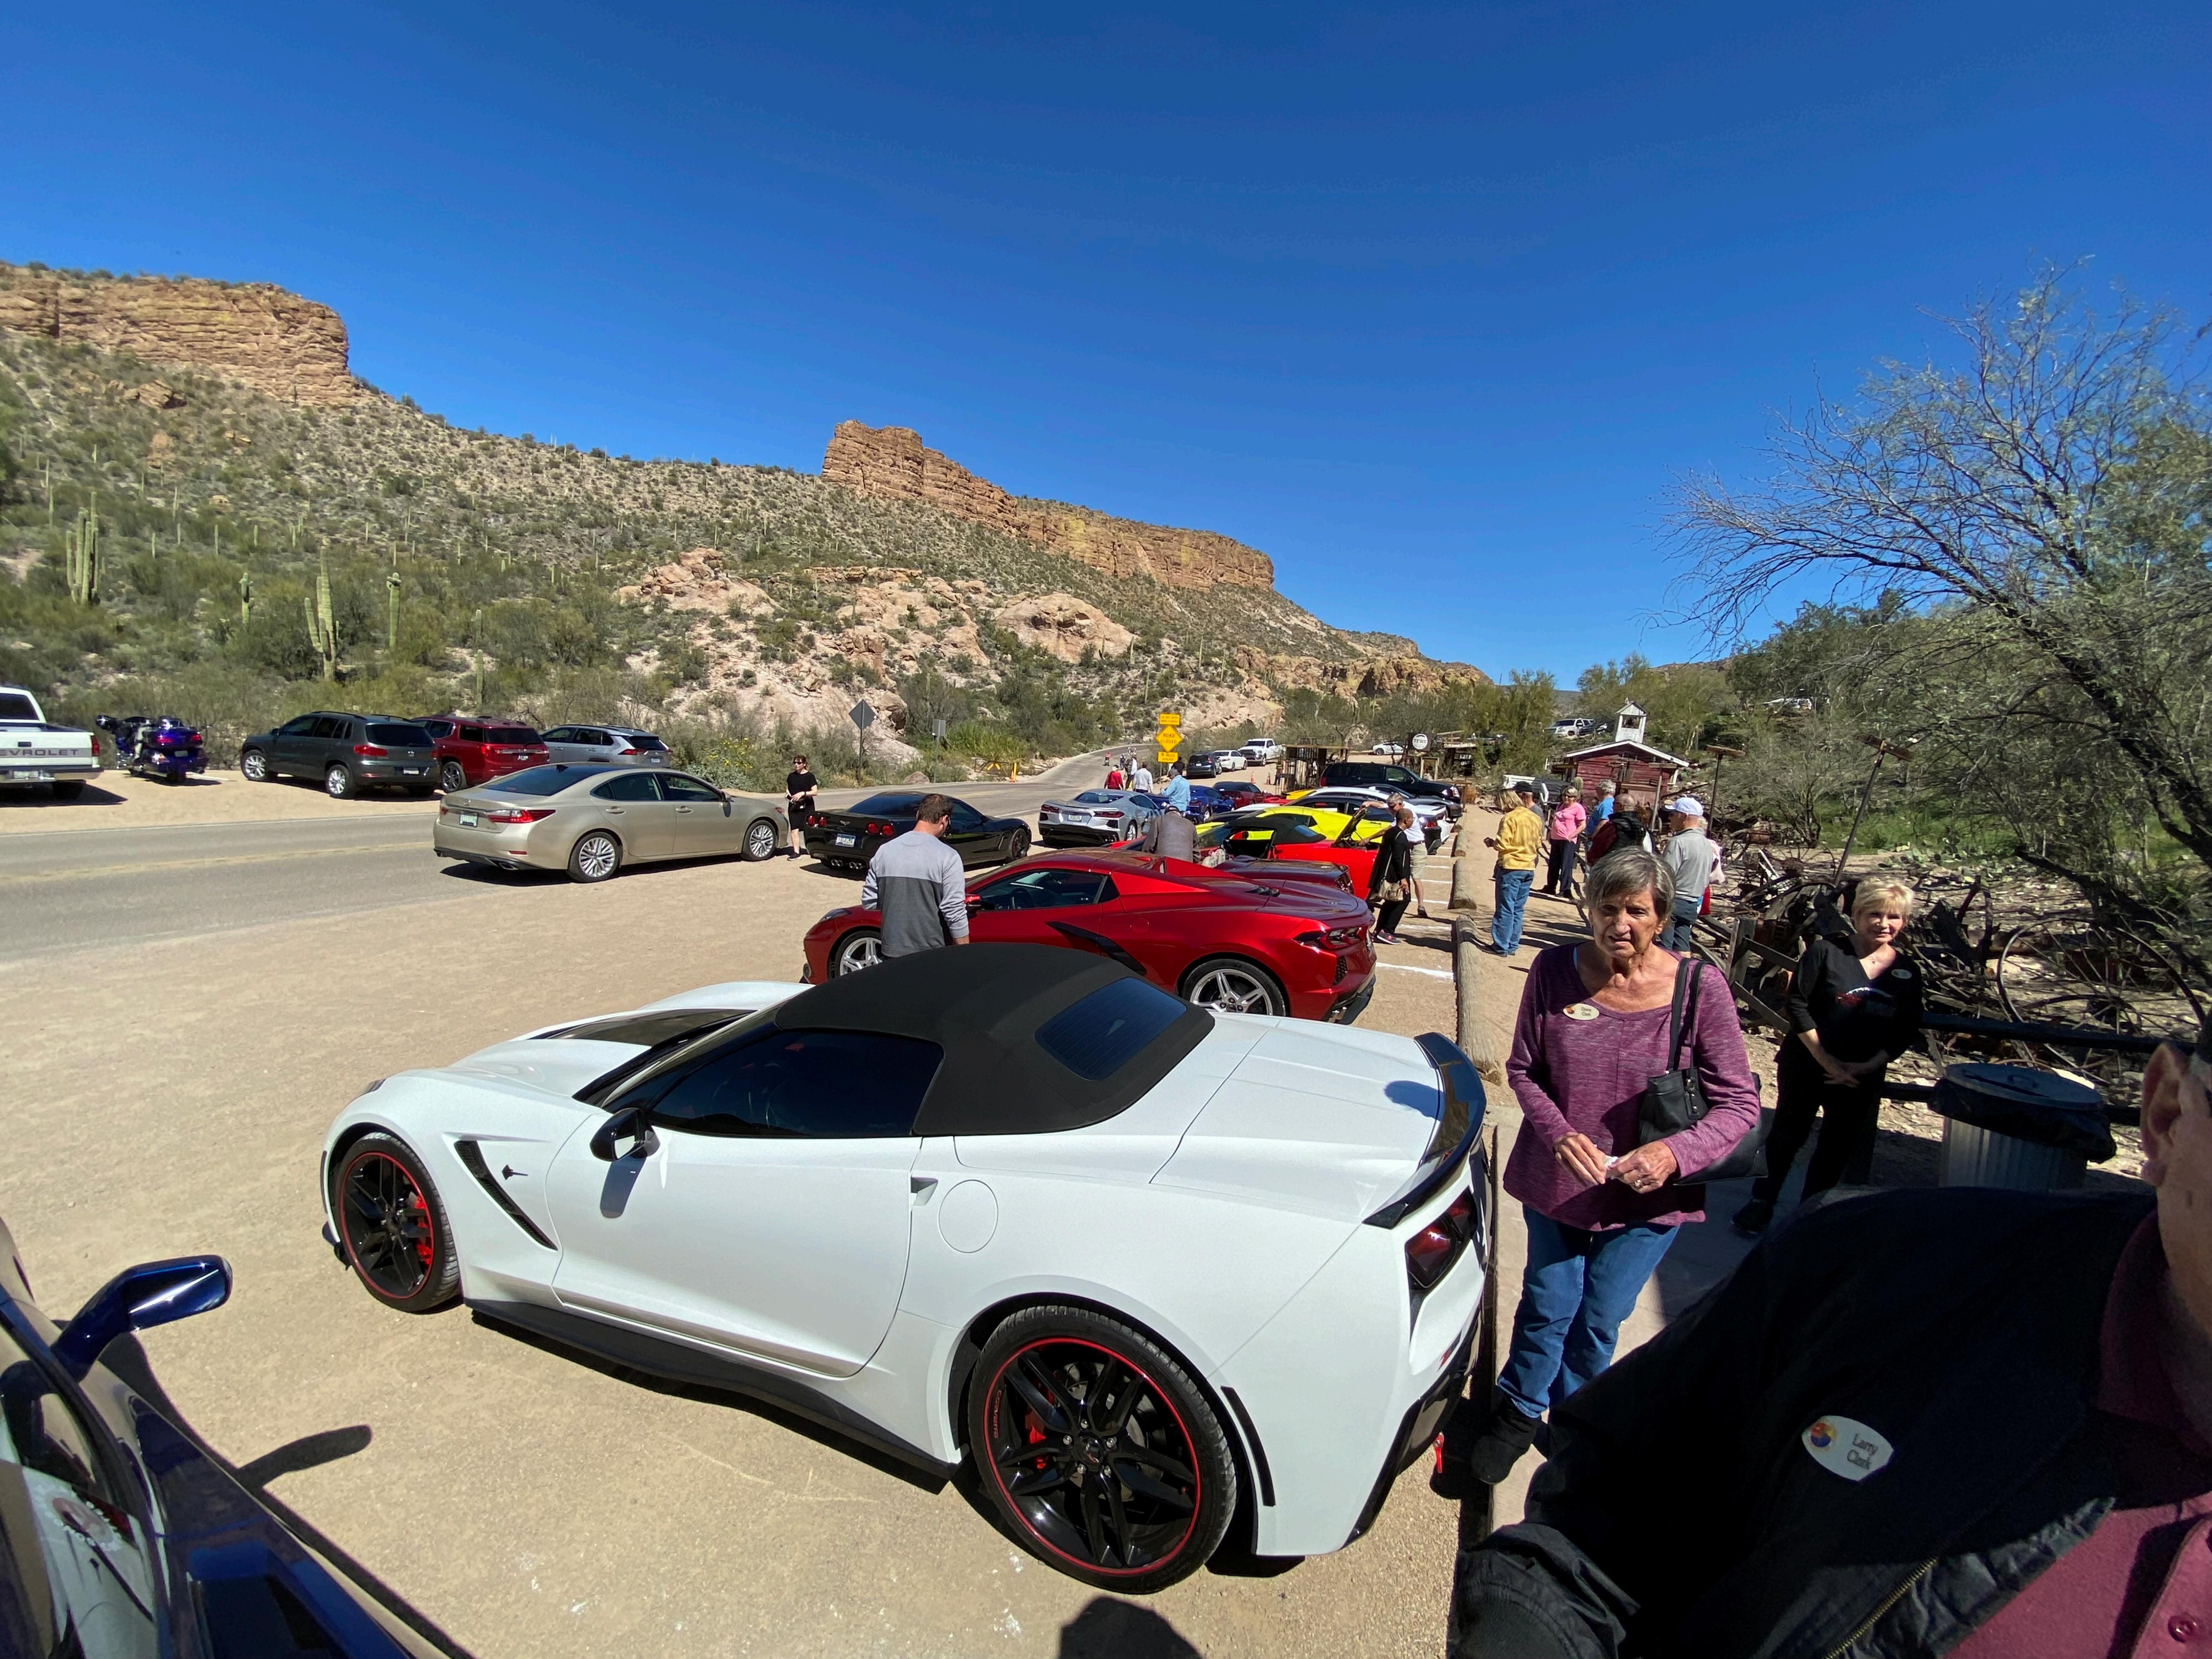

## Saturday, March 12, 2022

**No Mystery.....We're going to Tortilla Flat, AZ 85190** (Population 6) TOTAL one way is 94 miles, 1:48 drive time, plus 10 minute D&D stop.

Continue on AZ-79 to US-60, to Gold Canyon. Take Mountain View Road north then AZ-88 to Tortilla Flat. (Additional 46 miles, 1:00 hour drive from Florence.)

Lunch Reservation is for 11:15 am. Saloon & Restaurant with BBQ Sandwiches, Dogs, Burgers & Chicken. Country Store & Ice Cream Shop Menu and details here: <u>https://www.tortillaflataz.com/</u>