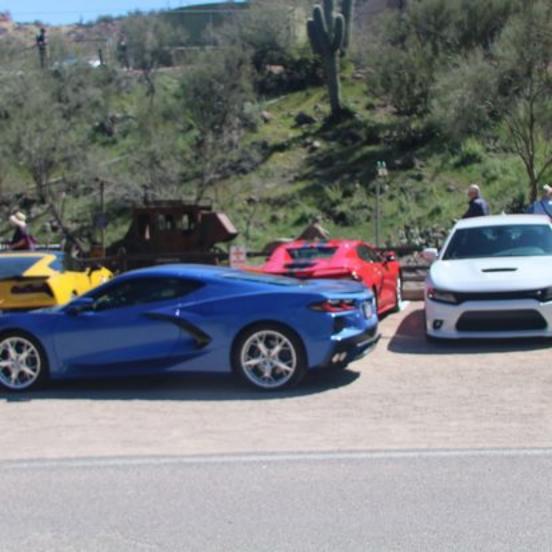

## Saturday, March 12, 2022

**No Mystery.....We're going to Tortilla Flat, AZ 85190** (Population 6) TOTAL one way is 94 miles, 1:48 drive time, plus 10 minute D&D stop.

Continue on AZ-79 to US-60, to Gold Canyon. Take Mountain View Road north then AZ-88 to Tortilla Flat. (Additional 46 miles, 1:00 hour drive from Florence.)

Lunch Reservation is for 11:15 am. Saloon & Restaurant with BBQ Sandwiches, Dogs, Burgers & Chicken. Country Store & Ice Cream Shop Menu and details here: <u>https://www.tortillaflataz.com/</u>