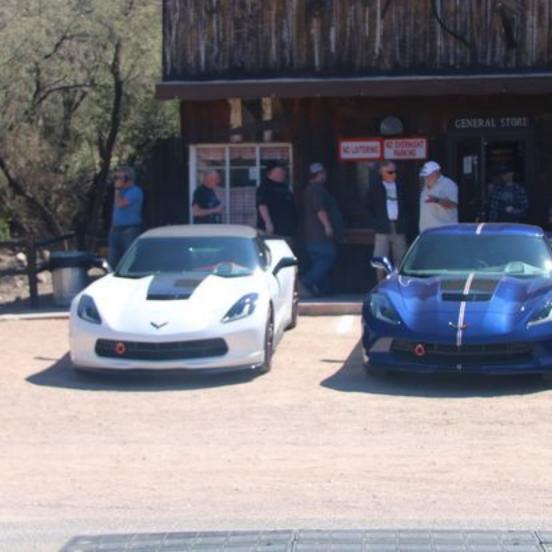

Continue on AZ-79 to US-60, to Gold Canyon. Take Mountain View Road north then AZ-88 to Tortilla Flat. (Additional 46 miles, 1:00 hour drive from Florence.)

Lunch Reservation is for 11:15 am. Saloon & Restaurant with BBQ Sandwiches, Dogs, Burgers & Chicken. Country Store & Ice Cream Shop Menu and details here: <u>https://www.tortillaflataz.com/</u>