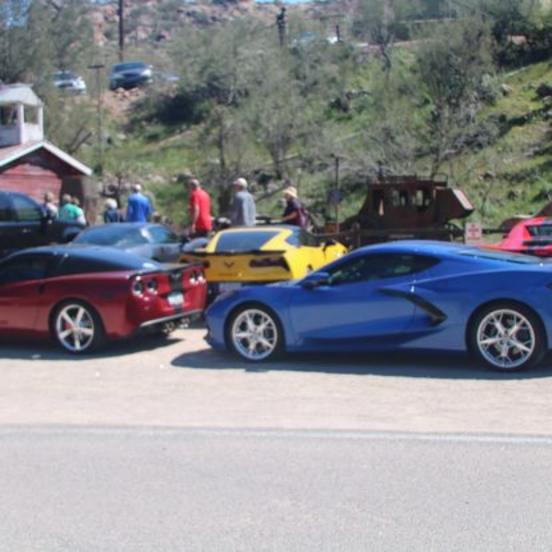

## Saturday, March 12, 2022

**No Mystery.....We're going to Tortilla Flat, AZ 85190** (Population 6) TOTAL one way is 94 miles, 1:48 drive time, plus 10 minute D&D stop.

Continue on AZ-79 to US-60, to Gold Canyon. Take Mountain View Road north then AZ-88 to Tortilla Flat. (Additional 46 miles, 1:00 hour drive from Florence.)

Lunch Reservation is for 11:15 am. Saloon & Restaurant with BBQ Sandwiches, Dogs, Burgers & Chicken. Country Store & Ice Cream Shop Menu and details here: <u>https://www.tortillaflataz.com/</u>